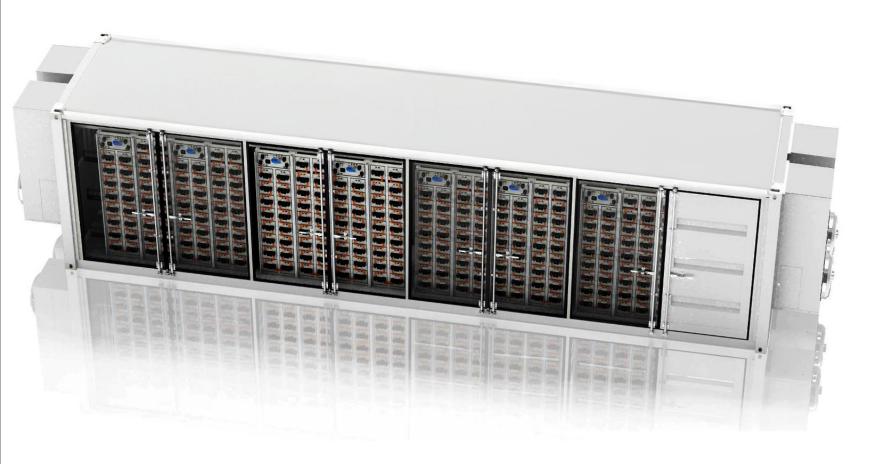

### 40ft Commercial and Industrial Storage

2,4 MWh to 4,8 MWh

### **System Information:**

Max power: 500 kW

max capacity: 4800 kWh

• Capacity: 340 AH

Battery material: LiFePO<sup>4</sup>

• Configuration: 140C32R

Cycle life time: 6000 cycles

System warrenty: 10 years