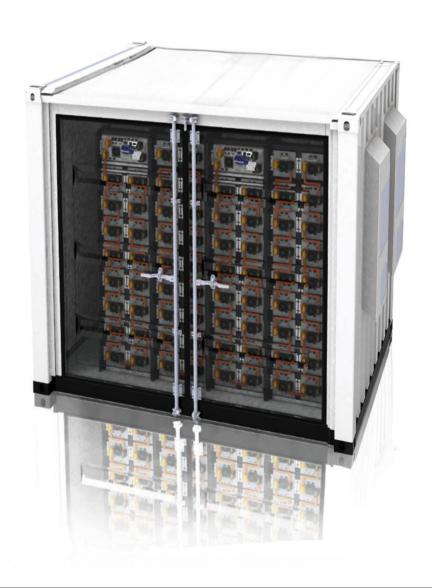

## 10ft Commercial and Industrial Storage

65 kWh to 600 kWh

#### **System Information:**

Max power: 200 kW

max capacity: 600 kWh

Capacity: 340 AH

Battery material: LiFePO<sup>4</sup>

• Configuration: 140C4R

Cycle life time: 6000 cycles

System warrenty: 10 years