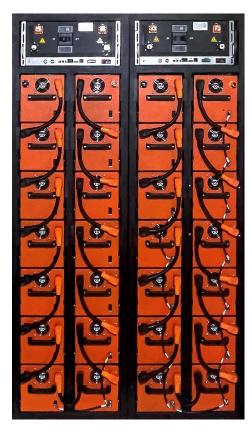

## 10ft Commercial and Industrial Storage

65 kWh to 600 kWh

#### **System Information:**

Max power: 200 kW

max capacity: 600 kWh

Capacity: 340 AH

Battery material: LiFePO<sup>4</sup>

• Configuration: 140C4R

Cycle life time: 6000 cycles

System warrenty: 10 years

### 20ft Commercial and Industrial Storage

900 kWh to 2.4 MWh

### **System Information:**

Max power: 400 kW

max capacity: 2400 kWh

• Capacity: 340 AH

Battery material: LiFePO<sup>4</sup>

• Configuration: 140C16R

Cycle life time: 6000 cycles

System warrenty: 10 years

### 40ft Commercial and Industrial Storage

2,4 MWh to 4,8 MWh

### **System Information:**

Max power: 500 kW

max capacity: 4800 kWh

• Capacity: 340 AH

Battery material: LiFePO<sup>4</sup>

• Configuration: 140C32R

Cycle life time: 6000 cycles

System warrenty: 10 years