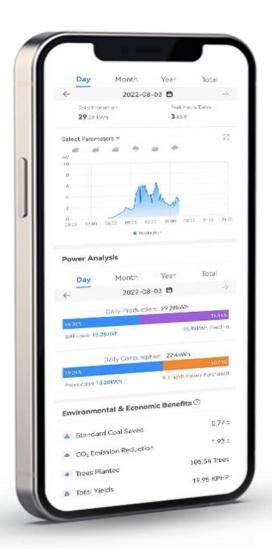

## **Solarman Monitoring App**

With the Solarman app you can monitor your savings and energy storage.

- Overview of system efficiency
- Remote control feature
- Energy management feature
- Safety feature
- Maintenance planning