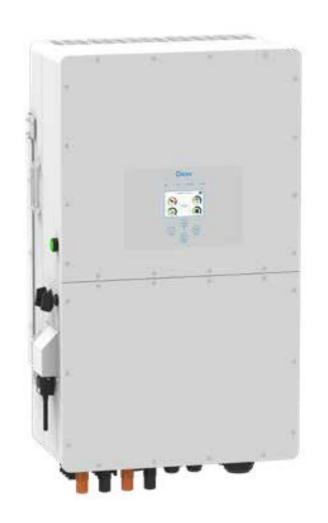

### Deye Hybrid Inverter, with integrated EMS system

with the Deye hybrid inverter we can produce a output of 500kW / 800A for each container.

Plan your time of battery use

Used the stored energy for peak shaving or night hours