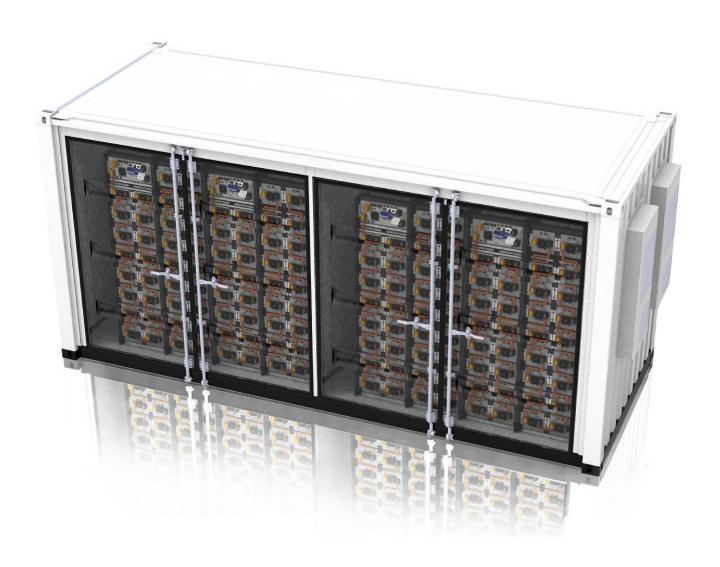

### 20ft Commercial and Industrial Storage

900 kWh to 2.4 MWh

### **System Information:**

Max power: 400 kW

max capacity: 2400 kWh

• Capacity: 340 AH

Battery material: LiFePO<sup>4</sup>

• Configuration: 140C16R

Cycle life time: 6000 cycles

System warrenty: 10 years